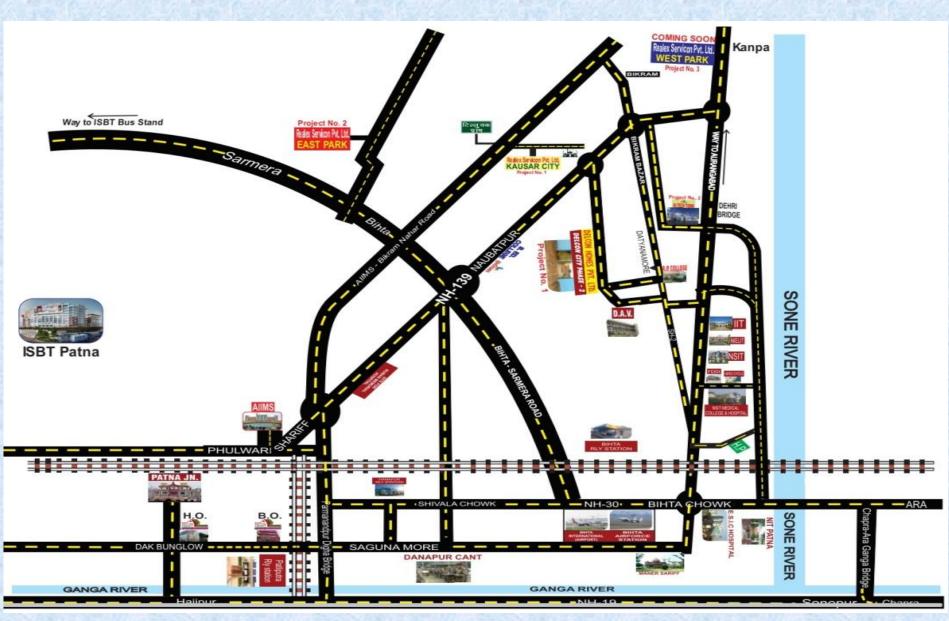

es that amazingly escapes the noise of City center.
- Kausar City will be developed by a renowned builder "Realex Servicon Pvt Ltd". Which is a unit of "DELCON HOMES" at Sundarpur, Near Naubatpur, Patna.
- The layout plan of Kausar City presents the must exiting and dynamic layout designed for a Lavish and Luxurious Lifestyle. It's the only Muslim or Islamic Colony Near Dargah in Patna with all Islamic facilities that a Muslim Community wants with Mosque, Park And Cremation Ground (Qabristan).

# **Amenities**

- Entry Gate
- Road
- Street Light
- Park
- Water
- Security Guard
- Drainage
- Boundary Wall

#### **Special Attraction**

Mosque and Cremation Ground (Qabristan)

#### साईट दिखाने के लिए जाने आने की मुफ्त सुविधा

नगद एवं आसान किस्तों पर (ब्याज मुक्त)

## **Kausar City Road Map**



## Kausa City Project Map



# **Plot Size & Rate**

- <u>Residential Plot</u> :-
  - 600 Square Ft.
  - 900 Square Ft.
  - 1200 Square Ft.
  - 1800 Square Ft.
  - 2400 Square Ft.



#### **PLC Charge Applicable if any**

#### Distance Between Various location of Patna

☆ BRAND NEW MUSLIM SOCIETY IN NAUBATPUR ★ BOOKING ARE OPEN NOW ☆ ROAD - 20 FT ☆ RATE - ₹900/- PER SQ. FT. ☆ NAUBATPUR LAK - 2 KM 🖈 AIIMS - 21 KM ☆ DANAPUR STATION - 20 KM ☆ PATNA AIRPORT - 22 KM ☆ SHIVALA CHAUK – 12 KM ☆ NEW ST. PAUL'S SCHOOL – 100M

#### Some Photographs of Kausar city Projects







#### MEMBERSHIP CERTIFICATE

This is to certify that ..... DELCON HOMES PVT LTD

BIHAR- 800001

is a ANNUAL MEMBER of CREDAI, Bihar Since 2022 | Center : - PATNA

Membership No.

ts of

CRED

BR/PTN/122

For the year 2022-2