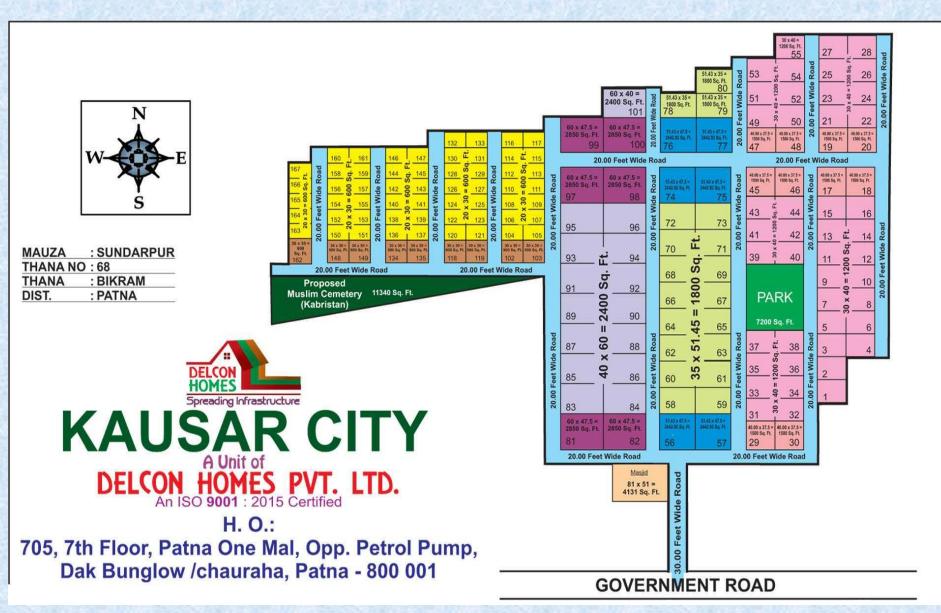

## Kausa City Project Map

# **Plot Size & Rate**

- <u>Residential Plot</u> :-
  - 600 Square Ft.
  - 900 Square Ft.
  - 1200 Square Ft.
  - 1800 Square Ft.
  - 2400 Square Ft.